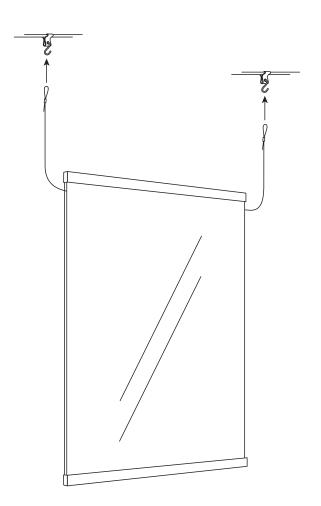

#### Step 1:

Locate the desired location for the poster frame. Once located, attach the ceiling clamps to the support rails of the drop ceiling.

### Step 2:

Insert the "S" hooks into the ceiling clamps.

#### Step 4:

Lifting the frame into position, slide the loops at the end of the cord over the "S" hooks. You can now carefully release the frame for use.