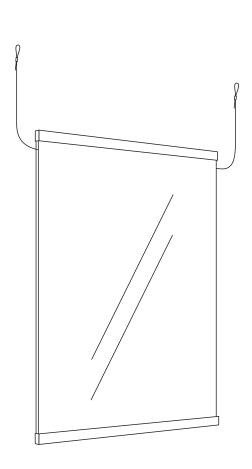

## Step 3:

Feed the cord through the frame (between the clear acrylic) keeping the cord even on both sides.