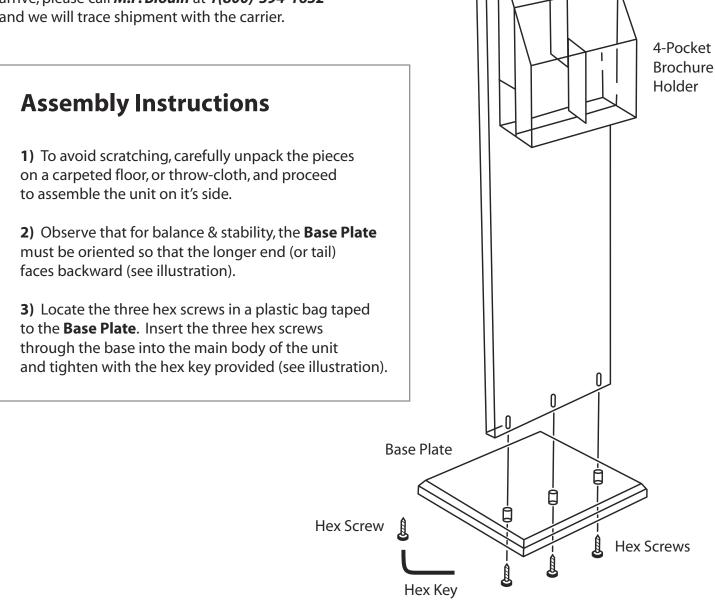

## Deluxe Acrylic Slant-Back Floor Display Installation Information

Main Body

Product #: FFFM00225

This is the *Main Body Unit* to your new *Acrylic Floor Display*. This unit is shipped in two separate containers. One box contains the main body of the unit with the four pocket literature holder attached, while the second box contains the base and mounting hardware. Both boxes should arrive together. If not, they were probably separated in transit and should arrive tomorrow or the next day. If they do not arrive, please call *M.F. Blouin* at *1(800)-394-1632* and we will trace shipment with the carrier.