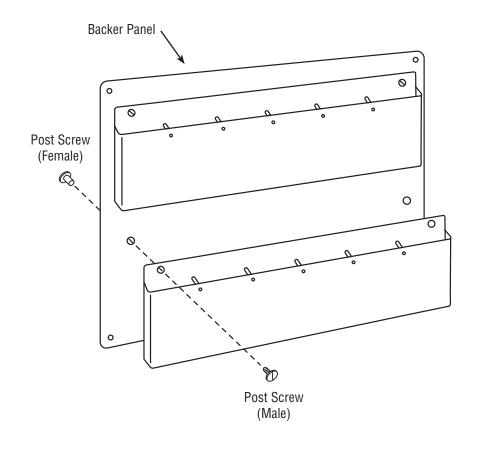

## Mount the Literature Holders to the Backer

- 1. Place Literature Holder over the Backer matching up the screw holes.
- 2. Using the Post Screw sets, insert the male end through the Literature Holder and Backer (from the front) into the Female end.
- 3. Using a flat-head screw driver (not included), tighten the screw post.
- 4. Repeat for all location on the Literature Holders.