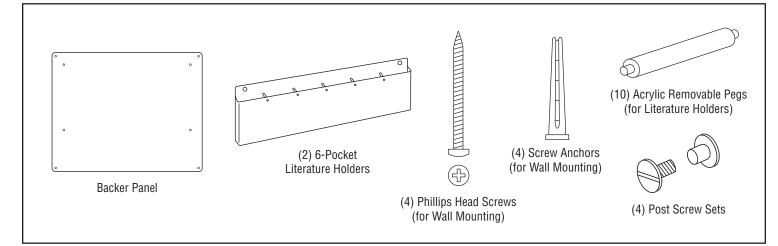

## Mount the Literature Holders to the Backer

- 1. Place Literature Holder over the Backer matching up the screw holes.
- 2. Using the Post Screw sets, insert the male end through the Literature Holder and Backer (from the front) into the Female end.
- 3. Using a flat-head screw driver (not included), tighten the screw post.
- 4. Repeat for all location on the Literature Holders.

## Mount to Wall:

- 5. Level rack on the wall to your liking.
- 6. Mount to the wall using the supplied Phillips head screws & anchors (best for sheet rock installations), or your own hardware.

\* Clean unit with acrylic cleaner (or mild detergent & water) and soft cloth only. **DO NOT USE ALCOHOL!** 